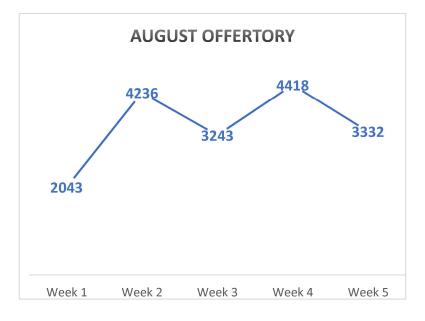

## **August Report**

| Weekend of August 1/2            | Attendance | <b>Envelopes</b> | <b>Donations</b> |
|----------------------------------|------------|------------------|------------------|
| Mass Offertory                   |            |                  |                  |
| (In Person Attendance)           | 93         | 11               | 772              |
| Online Giving Donations          |            |                  | 1265             |
| Other Donations                  |            |                  | 6                |
| <b>Total Donations Collected</b> |            |                  | 2043             |
|                                  |            |                  |                  |

| Weekend of August 8/9            | Attendance | <b>Envelopes</b> | <b>Donations</b> |
|----------------------------------|------------|------------------|------------------|
| Mass Offertory                   |            |                  |                  |
| (In Person Attendance)           | 98         | 12               | 1200             |
| Online Giving Donations          |            |                  | 1690             |
| Other Donations                  |            |                  | 1346             |
| <b>Total Donations Collected</b> |            |                  | 4236             |
|                                  |            |                  |                  |

| Weekend of August 15/16          | Attendance | <b>Envelopes</b> | <b>Donations</b> |
|----------------------------------|------------|------------------|------------------|
| Mass Offertory                   |            |                  |                  |
| (In Person Attendance)           | 85         | 13               | 747              |
| Online Giving Donations          |            |                  | 1205             |
| Other Donations                  |            |                  | 1291             |
| <b>Total Donations Collected</b> |            |                  | 3243             |
|                                  |            |                  |                  |

| Weekend of August 22/23          | Attendance | <b>Envelopes</b> | <b>Donations</b> |
|----------------------------------|------------|------------------|------------------|
| Mass Offertory                   |            |                  |                  |
| (In Person Attendance)           | 175        | 17               | 978              |
| Online Giving Donations          |            |                  | 3185             |
| Other Donations                  |            |                  | 255              |
| <b>Total Donations Collected</b> |            |                  | 4418             |
|                                  |            |                  |                  |

| Weekend of August 29/30          | Attendance | <b>Envelopes</b> | <b>Donations</b> |
|----------------------------------|------------|------------------|------------------|
| Mass Offertory                   |            |                  |                  |
| (In Person Attendance)           | 114        | 13               | 1338             |
| Online Giving Donations          |            |                  | 997              |
| Other Donations                  |            |                  | 997              |
| <b>Total Donations Collected</b> |            |                  | 3332             |
|                                  |            |                  |                  |