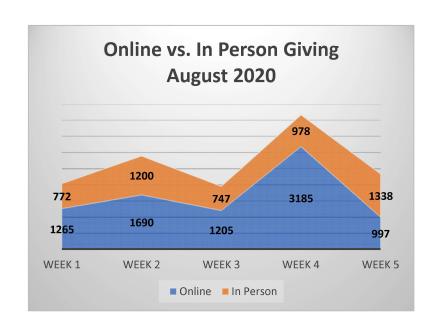

## **August Report**

| Weekend of August 1/2            | Attendance | <b>Envelopes</b> | <b>Donations</b> |
|----------------------------------|------------|------------------|------------------|
| Mass Offertory                   |            |                  |                  |
| (In Person Attendance)           | 93         | 11               | 772              |
| Online Giving Donations          |            |                  | 1265             |
| Other Donations                  |            |                  | 6                |
| <b>Total Donations Collected</b> |            |                  | 2043             |
|                                  |            |                  |                  |

| Weekend of August 8/9            | Attendance | <b>Envelopes</b> | <b>Donations</b> |
|----------------------------------|------------|------------------|------------------|
| Mass Offertory                   |            |                  |                  |
| (In Person Attendance)           | 98         | 12               | 1200             |
| Online Giving Donations          |            |                  | 1690             |
| Other Donations                  |            |                  | 1346             |
| <b>Total Donations Collected</b> |            |                  | 4236             |
|                                  |            |                  |                  |

| Weekend of August 15/16          | Attendance | <b>Envelopes</b> | <b>Donations</b> |
|----------------------------------|------------|------------------|------------------|
| Mass Offertory                   |            |                  |                  |
| (In Person Attendance)           | 85         | 13               | 747              |
| Online Giving Donations          |            |                  | 1205             |
| Other Donations                  |            |                  | 1291             |
| <b>Total Donations Collected</b> |            |                  | 3243             |
|                                  |            |                  |                  |

| Weekend of August 22/23          | Attendance | <b>Envelopes</b> | <b>Donations</b> |
|----------------------------------|------------|------------------|------------------|
| Mass Offertory                   |            |                  |                  |
| (In Person Attendance)           | 175        | 17               | 978              |
| Online Giving Donations          |            |                  | 3185             |
| Other Donations                  |            |                  | 255              |
| <b>Total Donations Collected</b> |            |                  | 4418             |
|                                  |            |                  |                  |

| Weekend of August 29/30          | Attendance | <b>Envelopes</b> | <b>Donations</b> |
|----------------------------------|------------|------------------|------------------|
| Mass Offertory                   |            |                  |                  |
| (In Person Attendance)           | 114        | 13               | 1338             |
| Online Giving Donations          |            |                  | 997              |
| Other Donations                  |            |                  | 997              |
| <b>Total Donations Collected</b> |            |                  | 3332             |
|                                  |            |                  |                  |